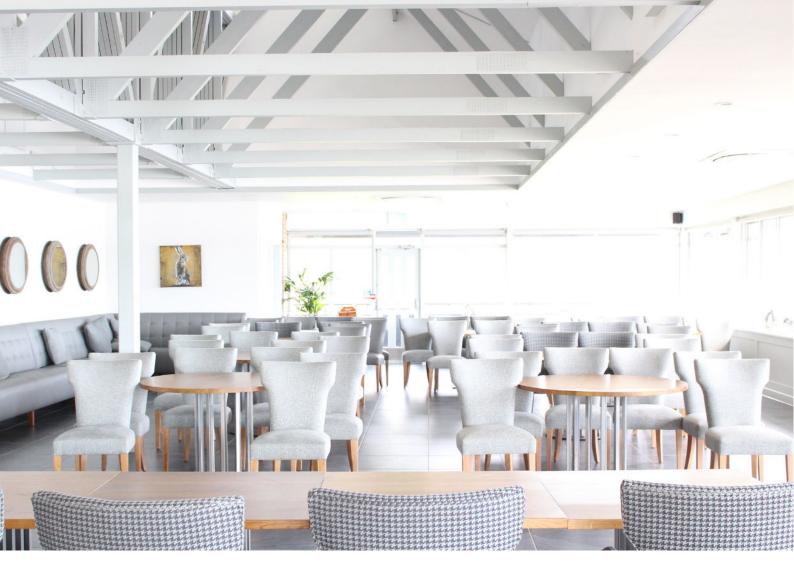

## **CATERING PACKAGES**

Enhance your meetings with our catering packages. Enjoy tea, coffee, biscuits, breakfast rolls, and a working lunch including sandwiches, sausage rolls, Kettle crisps, fruit platters, cakes, and bottled water.

Working Lunch from £14.50pp

Sandwich platter, sausage rolls, Kettle crisps, fruit platter, cake, bottled water.

Alternatives are available for dietary requirements.