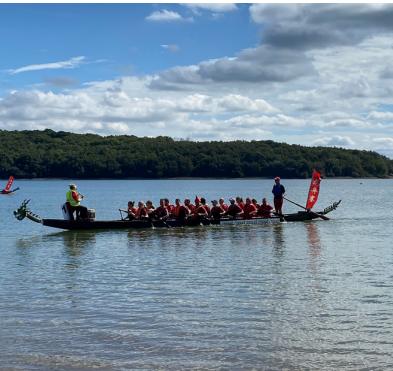

#### **Dragon Boat Racing**

Taking to the water, teams of up to 16 can row in Chinese-style rowing boats and compete in the ultimate Dragon Boat Racing activities. This activity encourages teams to work out their strengths and work collectively as a team to ensure they come out on top!