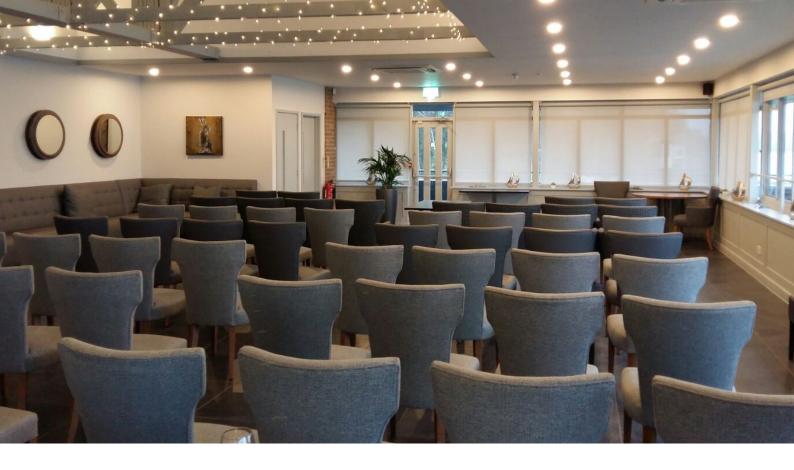

## THE BOAT HOUSE

Perched on the water's edge, with stunning views across the reservoir, The Boat House is an adaptable space that makes the perfect venue to host corporate events including awards ceremonies, networking events, and conferences.

#### **Full Room**

Ideal for large meetings and presentations for up to 80 delegates.

#### **Half Room**

Ideal for board meetings of up to 20 delegates.

Layout options; Theatre Style, Board Room, and Breakaway Tables

AV Equipment available on request